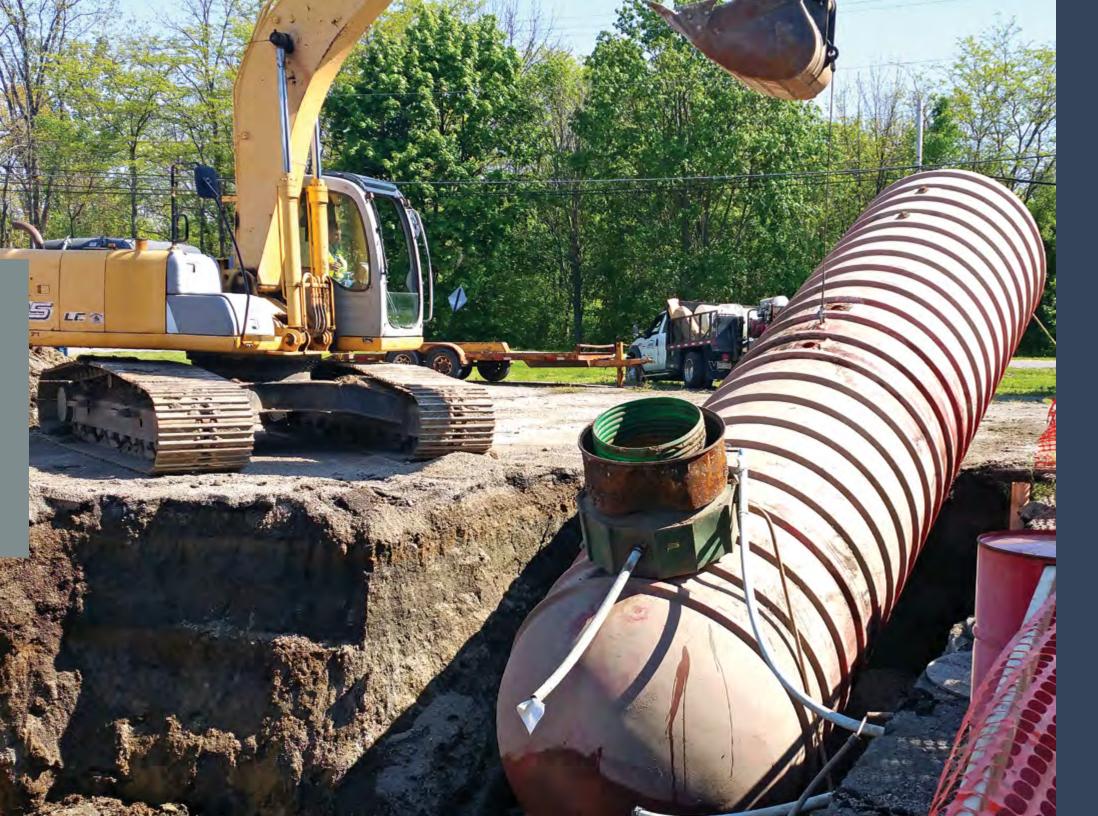

### **ENVIRONMENTAL FIELD SERVICES**

Emergency spill response and remediation
Facility closure and decontamination
Environmental demolition
Storage tank closure and removal
Hazardous materials/waste management
Mold remediation

## Environmental Field Services

From emergency spill response to treatment system installation and site restoration, Allied has the experience and capabilities to execute your remediation strategy.

We've completed thousands of environmental remediation projects in diverse settings, ranging from small spills to multi-million dollar Brownfield redevelopments. Our hazmat teams and equipment are ready 24/7/365 to respond immediately to environmental emergencies or scheduled projects.

- ► Emergency spill response
- Facility closure and decontamination
- ► Environmental demolition
- Excavation and transport of contaminated soil
- ► Underground storage tank (UST) closure and removal
- ► Hazardous materials/waste management
- ► Sediment removal
- Mold remediation