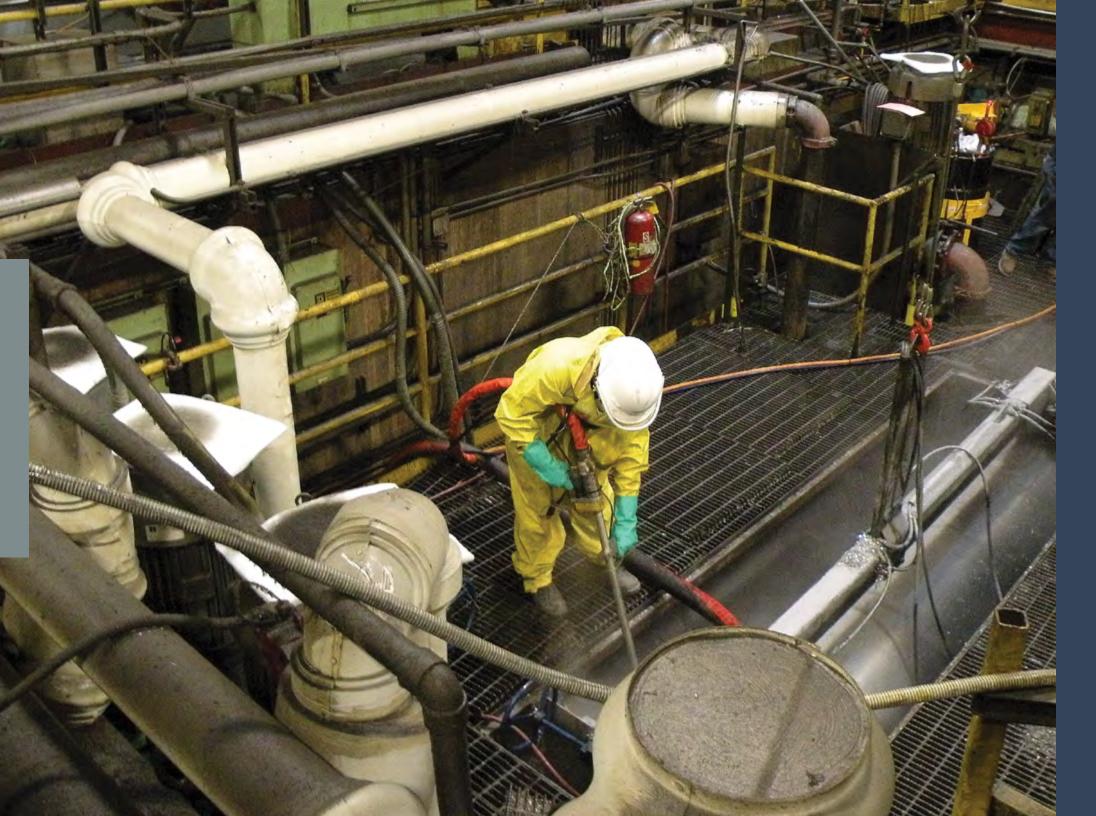

## Environmental Field Services

From emergency spill response to treatment system installation and site restoration, Allied has the experience and capabilities to execute your remediation strategy.

We've completed thousands of environmental remediation projects in diverse settings, ranging from small spills to multi-million dollar Brownfield redevelopments. Our hazmat teams and equipment are ready 24/7/365 to respond immediately to environmental emergencies or scheduled projects.

- ► Emergency spill response
- Facility closure and decontamination
- ► Environmental demolition
- Excavation and transport of contaminated soil
- ► Underground storage tank (UST) closure and removal
- ► Hazardous materials/waste management
- ► Sediment removal
- Mold remediation