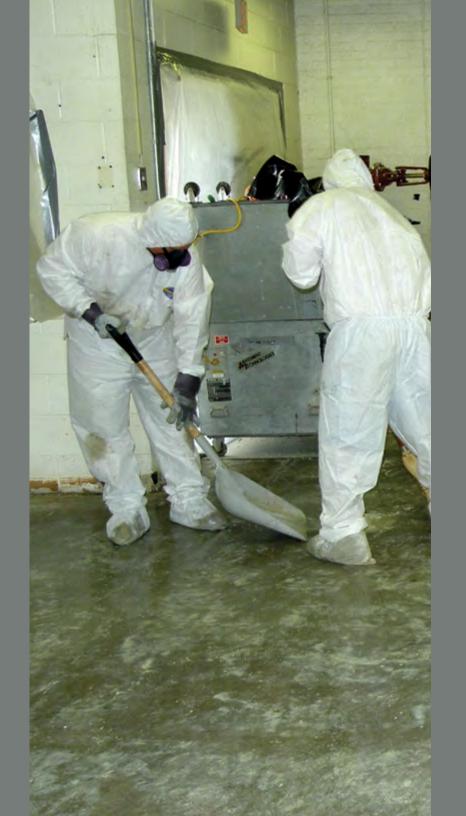

# Asbestos & Lead-based Paint Management

Allied has completed over 6,300 asbestos and lead-based paint projects. From residential dwellings to heavy manufacturing facilities and oil refineries, our staff of certified and experienced inspectors and abatement crews understand the sensitivities and complexities of asbestos and lead paint projects. We work in strict compliance with environmental regulations to complete the project safely, efficiently, and thoroughly.

- Comprehensive inspections
- ► HUD compliant lead risk assessments
- Lead sampling by XRF
- ► Abatement (removal / repair / encapsulation)
- ► Operations and maintenance planning
- ► Abatement specification writing
- ► Third-party oversight
- ► Air monitoring